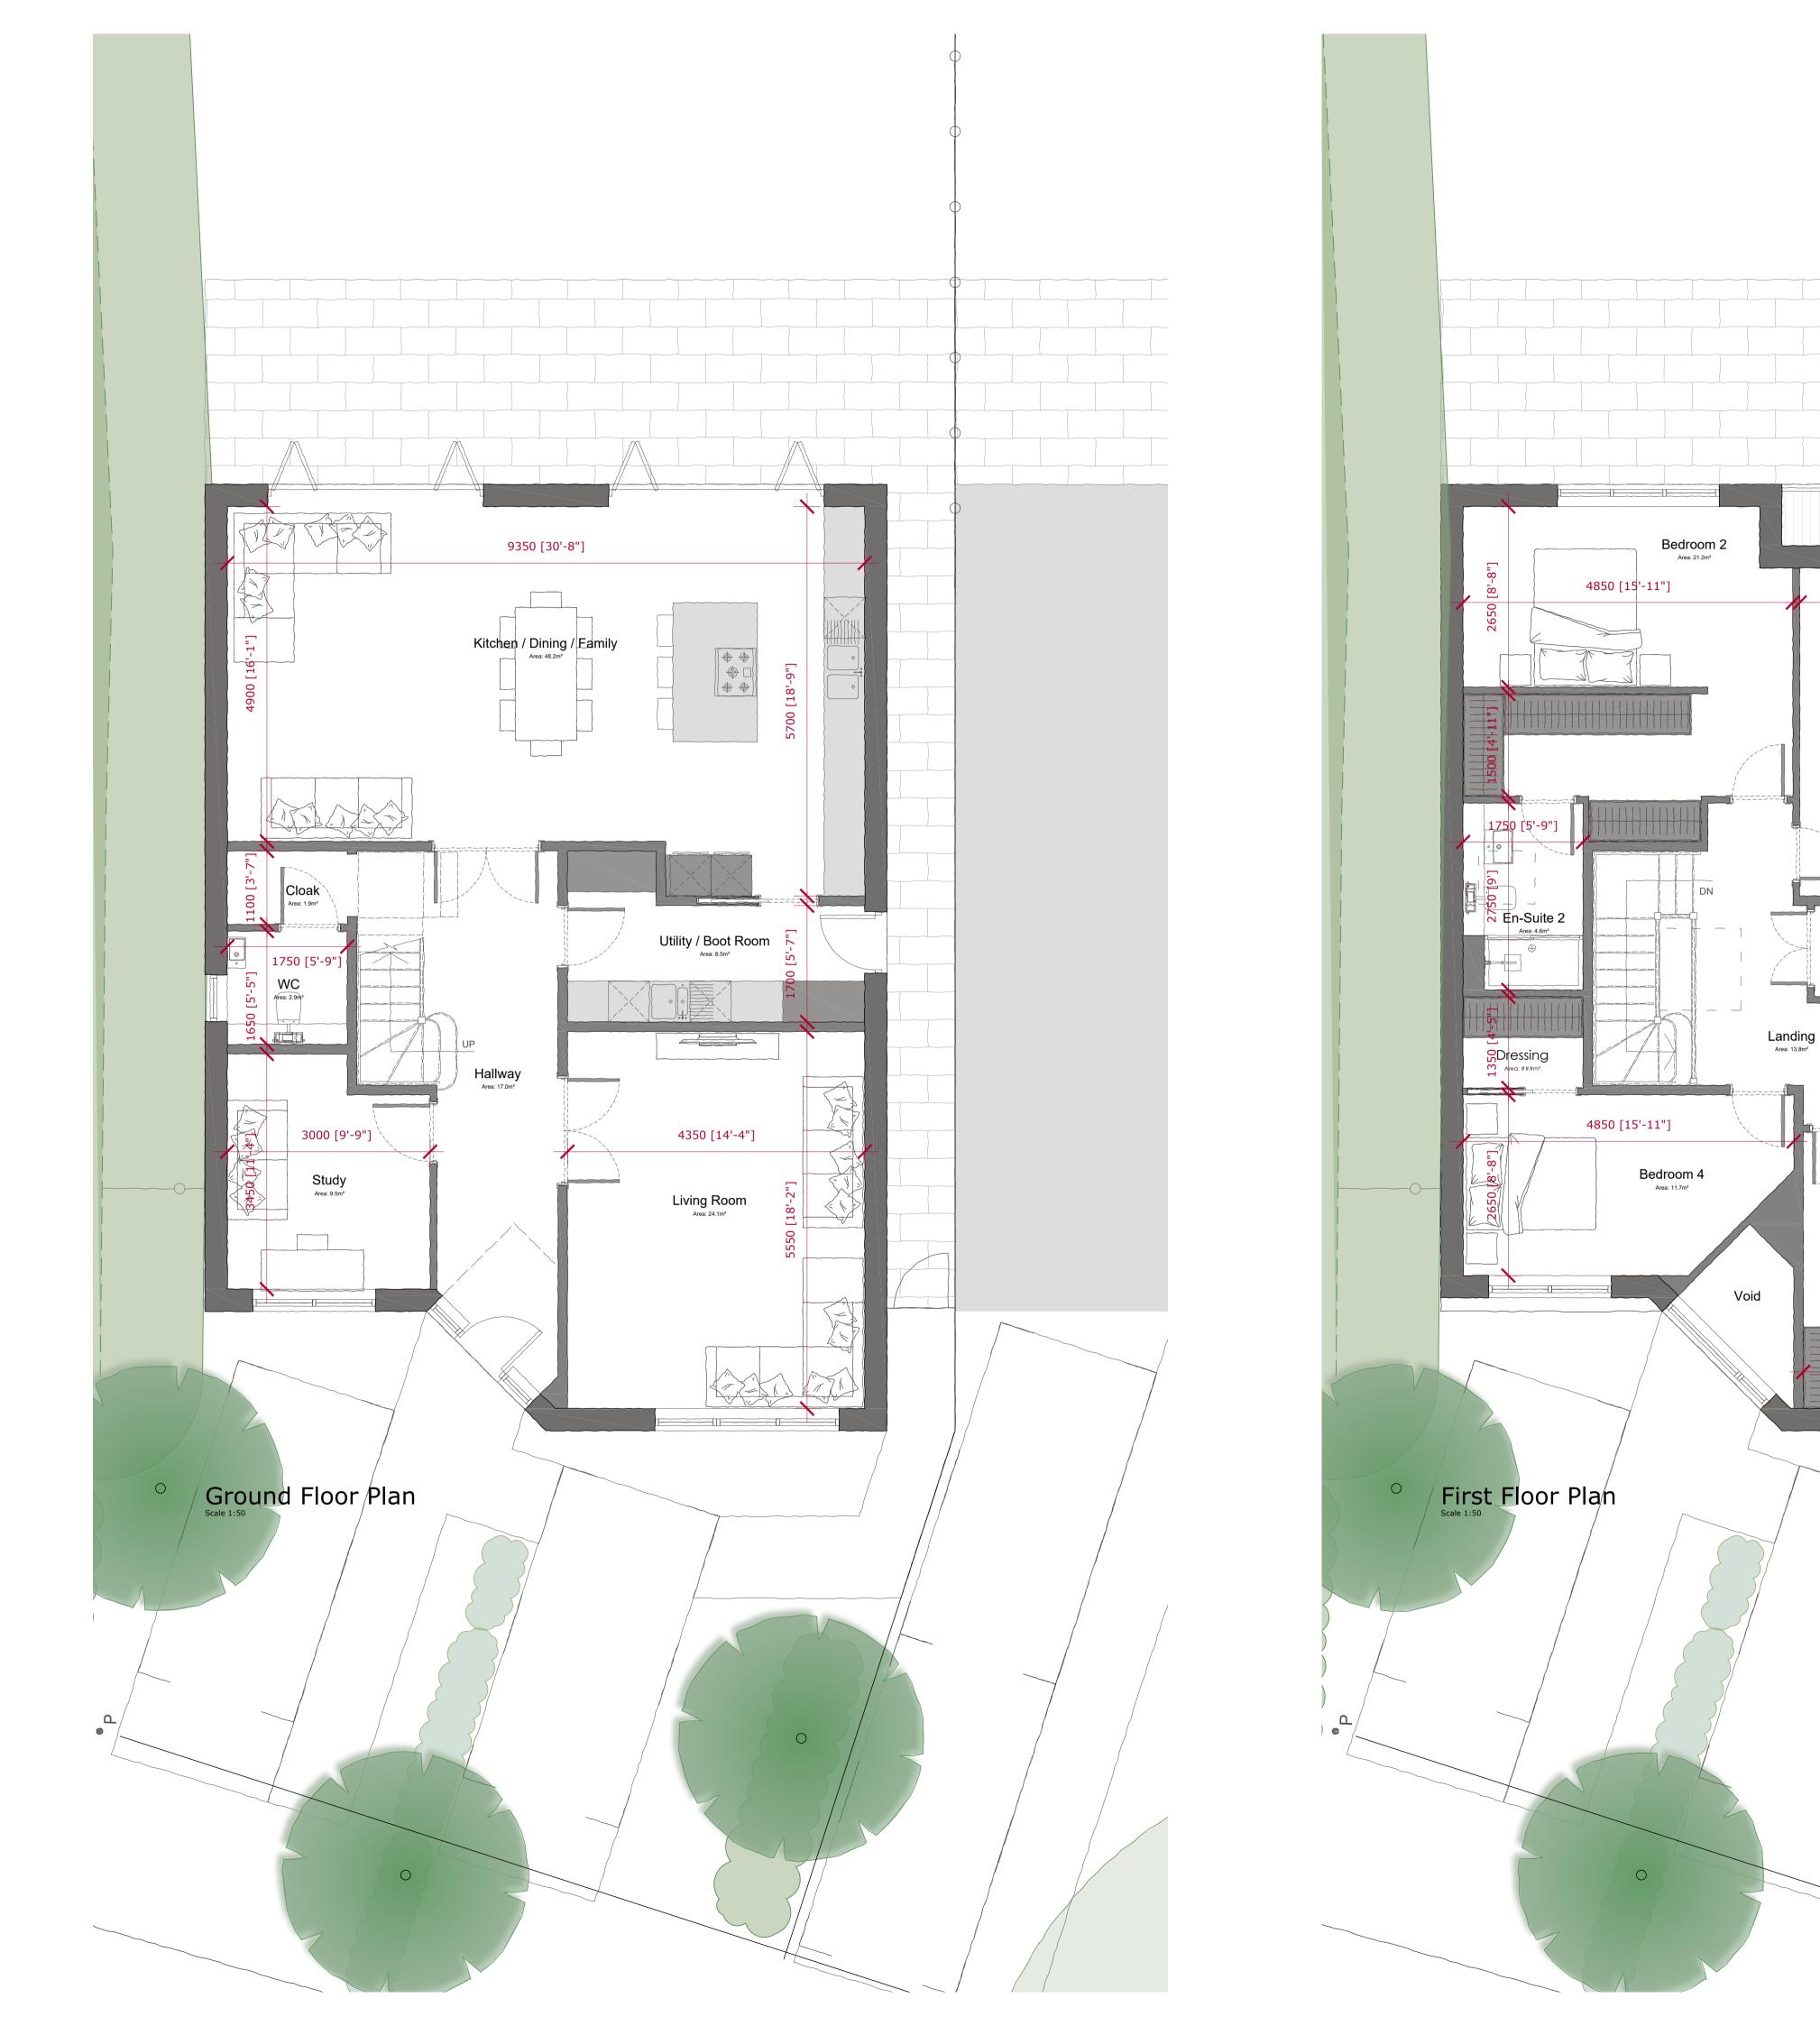

Balcony

4400 [14'-6"]

Bathroom Area: 7.5m²

3150 [10'-4"戊

4350 [14'-4"]

Bedroom 1

Bedroom 3 Area: 14.4m²

NOTE:
All dimensions are subject to as-built tolerances ±100mm beyond dimensions noted on these plans.